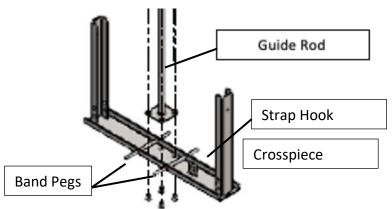

The guide rod is the only part that requires a tool (flat head screwdriver). 4 bolts are used to mount in the crosspiece. The "BLACK" limiting strap attaches onto the guide rod and loading pin hooks to keep the loading pin from coming off the guide rod. The rubber washer slides over the guide rod and sits at the bottom.