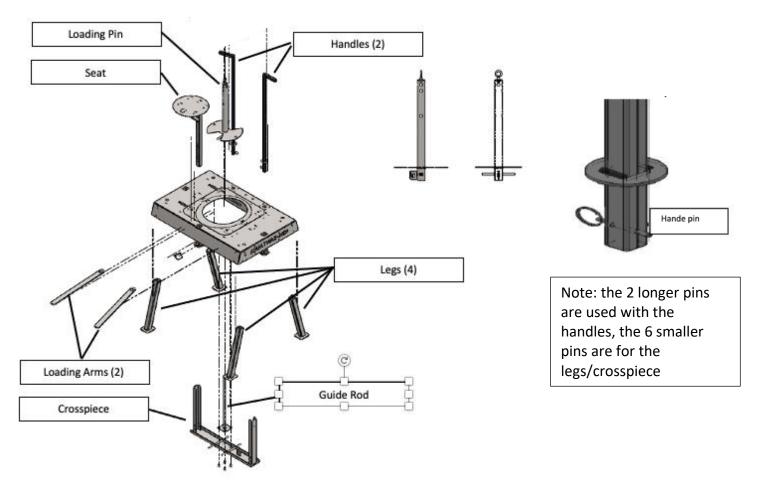

The guide rod is the only part that requires a tool (flat head screwdriver). 4 bolts are used to mount in the crosspiece. The "BLACK" limiting strap attaches onto the guide rod and loading pin hooks to keep the loading pin from coming off the guide rod. The rubber washer slides over the guide rod and sits at the bottom.